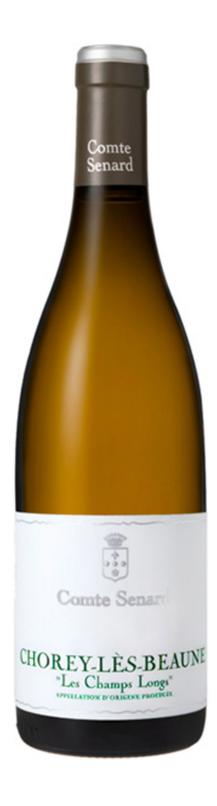

## Comte Senard

# CHOREY-LÈS-BEAUNE "Les Champs Longs"

Our newest. A gourmet wine, full of vigor!

**Grape variety** Chardonnay

Maturation 16 months in oak barrels. 50% new oak.